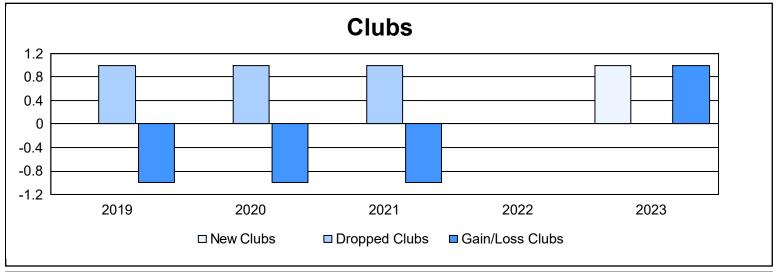

District 33 N As of June 2023 Cumulative

| Year      | New<br>Clubs | Dropped<br>Clubs | Gain/<br>Loss<br>Clubs | New<br>Members | Charter<br>Members | Reinstate<br>Members | Transfer<br>Members | Total<br>Member<br>Added | Total<br>Members<br>Dropped | Gain/<br>Loss<br>Members |
|-----------|--------------|------------------|------------------------|----------------|--------------------|----------------------|---------------------|--------------------------|-----------------------------|--------------------------|
| 2018-2019 | 0            | 1                | -1                     | 93             | 0                  | 5                    | 1                   | 99                       | 126                         | -27                      |
| 2019-2020 | 0            | 1                | -1                     | 62             | 1                  | 3                    | 11                  | 77                       | 90                          | -13                      |
| 2020-2021 | 0            | 1                | -1                     | 31             | 0                  | 3                    | 3                   | 37                       | 113                         | -76                      |
| 2021-2022 | 0            | 0                | 0                      | 77             | 1                  | 38                   | 5                   | 121                      | 161                         | -40                      |
| 2022-2023 | 1            | 0                | 1                      | 101            | 34                 | 3                    | 9                   | 147                      | 163                         | -16                      |
| Average   | 0            | 1                | 0                      | 73             | 7                  | 10                   | 6                   | 96                       | 131                         | -34                      |